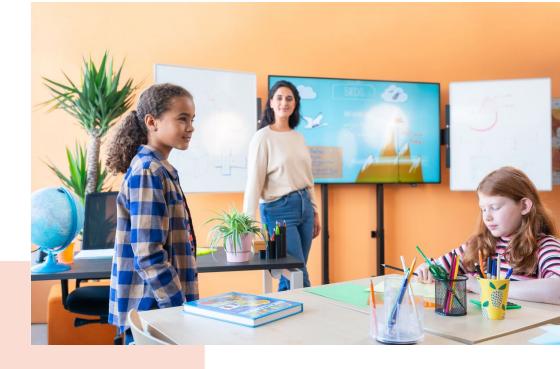

#### Whiteboard Set for 65"

This RISE A216 Whiteboard Set 65" is custom made for the Vogel's RISE motorized display lift floor-wall solution. With this accessory, you can mount a whiteboard to the left and right of a 65-inch display. The enamel steel boards feature hinges developed by Vogel's. As a result, the whiteboards do not spontaneously open, even after frequent use. Easy to install The adjustable hinges on this accessory set allow you to vary the depth, height and width so that the whiteboards always fit the display, whatever display you are using.