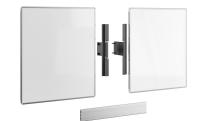

## RISE A216 Whiteboard Set 65" for RISE Motorized Display Lift Floor-Wall Solution (white)

#### Whiteboard Set for 65"

This RISE A216 Whiteboard Set 65" is custom made for the Vogel's RISE motorized display lift floor-wall solution. With this accessory, you can mount a whiteboard to the left and right of a 65-inch display. The enamel steel boards feature hinges developed by Vogel's. As a result, the whiteboards do not spontaneously open, even after frequent use. Easy to install The adjustable hinges on this accessory set allow you to vary the depth, height and width so that the whiteboards always fit the display, whatever display you are using.