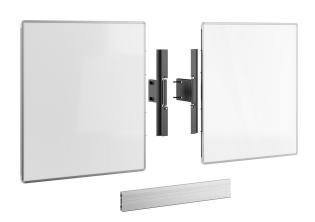

## RISE A216 Whiteboard Set 65" for RISE Motorized Display Lift Floor-Wall Solution (white)

#### Whiteboard Set for 65"

This RISE A216 Whiteboard Set 65" is custom made for the Vogel's RISE motorized display lift floor-wall solution. With this accessory, you can mount a whiteboard to the left and right of a 65-inch display. The enamel steel boards feature hinges developed by Vogel's. As a result, the whiteboards do not spontaneously open, even after frequent use. Easy to install The adjustable hinges on this accessory set allow you to vary the depth, height and width so that the whiteboards always fit the display, whatever display you are using.