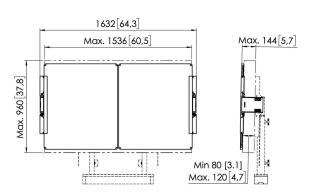

# **Specifications**

Article number (SKU) 7302160
Colour White

EAN single box 8712285356841

 Height
 892

 Width
 3166

 Depth
 142

 TÜV certified
 Yes

 Tilt
 Tilt -4°/+4°